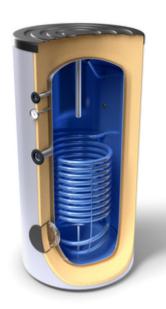

## STORAGE TANKS FOR DOMESTIC HOT WATER ENERGY EffiCIENCY CLASS A WITH A HEAT EXCHANGER

EV 9 S 200 65 A PS

| Capacity                                                          | 195 L               |
|-------------------------------------------------------------------|---------------------|
| Net weight                                                        | 68 kg               |
| Insulation                                                        | 75 mm               |
| Heat exchanger surface S1                                         | 0.96 m <sup>2</sup> |
| Heat exchanger capacity S1                                        | 5.8 L               |
| Heat losses ΔT 45K                                                | 41 W                |
| Energy class                                                      | А                   |
| Maximum operational temperature                                   | 95 °C               |
| Rated pressure of the water tank                                  | 8 bar               |
| Rated pressure of the heat exchanger                              | 6 bar               |
| V40 - hot water delivered with a temperature of at least 40% (S1) | 345.8 L             |
| Diameter                                                          | 650 mm              |
| Minimum height of the premise                                     | 1345 mm             |