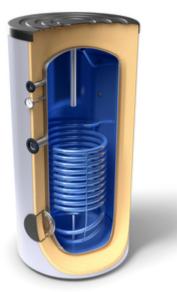

STORAGE TANKS FOR DOMESTIC HOT WATER ENERGY Efficiency class a with a heat exchanger

EV 12 S 300 75 A PS

| Capacity                                                         | 283 L               |
|------------------------------------------------------------------|---------------------|
| Net weight                                                       | 95 kg               |
| Insulation                                                       | 100 mm              |
| Heat exchanger surface S1                                        | 1.45 m <sup>2</sup> |
| Heat exchanger capacity S1                                       | 8.8 L               |
| Heat losses $\Delta T$ 45K                                       | 46 W                |
| Energy class                                                     | А                   |
| Maximum<br>operational temperature                               | 95 °C               |
| Rated pressure of the water tank                                 | 8 bar               |
| Rated pressure of the heat exchanger                             | 6 bar               |
| V40 - hot water delivered with a temperature of at least 40 (S1) | 435.3 L             |
| Diameter                                                         | 750 mm              |
| Minimum height of the premise                                    | 1563 mm             |