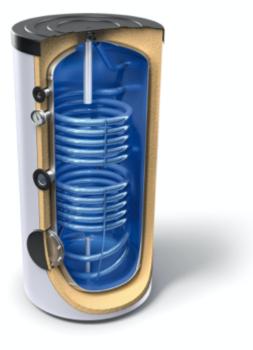

FLOOR STANDING STORAGE TANKS WITH TWO HEAT EXCHANGERS

## EV 10/7S2 300 65

| Capacity                             | 279 L               |
|--------------------------------------|---------------------|
| Net weight                           | 100 kg              |
| Insulation                           | 50 mm               |
| Heat exchanger surface S1            | 1.21 m <sup>2</sup> |
| Heat exchanger surface S2            | 0.85                |
| Heat exchanger capacity S1           | 7.4 L               |
| Heat exchanger capacity S2           | 5.2 L               |
| Heat losses ΔT 45K                   | 68 W                |
| Energy class                         | В                   |
| Maximum<br>operational temperature   | 95 °C               |
| Rated pressure of the water tank     | 8 bar               |
| Rated pressure of the heat exchanger | 6 bar               |